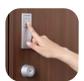

### こんなにいいこと、た~くさん。

ボタンを押すだけで鍵を開け閉めできる タッチ キー で鍵をカパンから取り出す 必要がなく、ストレスフリーに。

採風構造でこもった空気が すっきり爽やかに!ドアを閉めた まま採風できて安全性も◎。

防犯機能を標準装備でホッとひと安心! 「2ロック」と、3つの「鎌付デッドボルト」で ピッキング対策もばっちり。

採光タイプでパーっと明るい玄関に 早変わり!毎日、晴れ晴れとした気分で おでかけできます。