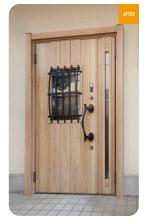

### こんなにいいこと、た~くさん。

ボタンを押すだけで鍵を開け閉めできる タッチ キー で鍵をカパンから取り出す 必要がなく、ストレスフリーに。

採風構造でこもった空気が すっきり爽やかに!ドアを閉めた まま採風できて安全性も◎。

防犯機能を標準装備でホッとひと安心! 「2ロック」と、3つの「鎌付デッドボルト」で ピッキング対策もばっちり。

採光タイプでパーっと明るい玄関に 早変わり!毎日、晴れ晴れとした気分で おでかけできます。

#### 工事費込みで価格明朗。

「リシェント」はさまざまなタイプをご用意しています。お住まいの地域の気候に合わせてお選びください。

一般地域向け ドア形状:親子扉

アルミ色・木目調色

約38万円

約 48 万円

採風タイプ

ドア形状:親子扉 アルミ色・木目調色