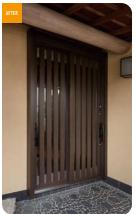

#### リクシル独自のカバー工法で工事はたった1日!

リクシルの玄関ドア「リシェント」は、 壁を壊さないからリフォームが簡単。 1日で工事が完了し、しかも壁や床などを 傷める心配もありません。

※カバー工法の特性上、開口サイズは周囲約2.5cmずつ小さくなります。下枠の段差(約2~6mm)はオプションで緩和することが可能です。

#### 工事費込みで価格明朗。

「リシェント」はさまざまなタイプをご用意しています。お住まいの地域の気候に合わせてお選びください。

一般地域向け ドア形状:親子扉

アルミ色・木目調色

約38万円

約 48 万円

採風タイプ

ドア形状:親子扉 アルミ色・木目調色