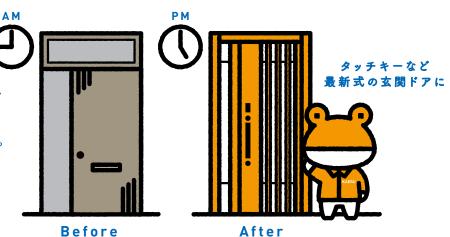

# 古い玄関。暗くてジメジメしてる… そんなときこそ

#### リクシル独自のカバー工法で工事はたった1日!

リクシルの玄関ドア「リシェント」は、 壁を壊さないからリフォームが簡単。 1日で工事が完了し、しかも壁や床などを 傷める心配もありません。

※カバー工法の特性上、開口サイズは周囲約2.5cmずつ小さくなります。下枠の段差(約2~6mm)はオプションで緩和することが可能です。